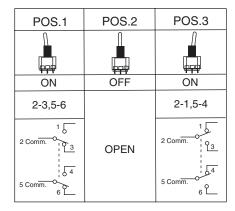

**Last Update:** 06-11-12 **Ref.** #: MS-100749

# Dimensions: mm (In.)





SWITCH FUNCTION

### **Electrical Specifications:**

- Electrical Life: 40,000 make-and-break cycles at full load
- Contact Resistance: 10mΩ max. initial @ 2-4VDC 100mA
- Insulation Resistance: 1,000MΩ min.
- Dielectric Strength: 1,000 V RMS @ sea level
- Rating: 2A / 250VAC; 5A / 120VA or 28VDC

## **Mechanical Specifications:**

• Operating Temperature: -30° C to +85° C

#### Note:

RoHS Compliant by Exemption

#### Materials:

- Case: Diallyl phthalate (DAP)
- Actuator: Brass, chrome plated
- Bushing: Brass, nickel plated
- Housing: Stainless Steel
- Terminal / Contact: Silver or Gold plated

Toggle Switch
108-1MD3T2B3M2QE-EVX



Available from Mouser Electronics

www.mouser.com

1-800-346-6873