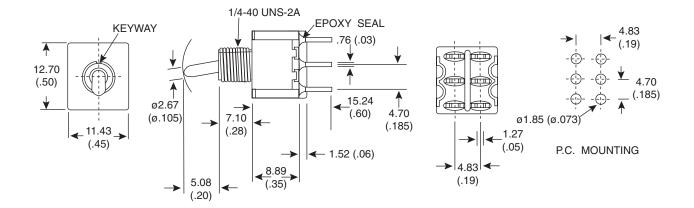

**Last Update:** 06-11-12 **Ref.** #: MS-100749

# Dimensions: mm (In.)





SWITCH FUNCTION

### **Electrical Specifications:**

- Electrical Life: 40,000 make-and-break cycles at full load
- Contact Resistance: 10mΩ max. initial @ 2-4VDC 100mA
- Insulation Resistance: 1,000MΩ min.
- Dielectric Strength: 1,000 V RMS @ sea level
- Rating: 2A / 250VAC; 5A / 120VA or 28VDC

## **Mechanical Specifications:**

• Operating Temperature: -30° C to +85° C

#### Note:

RoHS Compliant by Exemption

#### Materials:

- Case: Diallyl phthalate (DAP)
- Actuator: Brass, chrome plated
- Bushing: Brass, nickel plated
- Housing: Stainless Steel
- Terminal / Contact: Silver or Gold plated

Toggle Switch
108-1MD3T2B3M2QE-EVX



Available from Mouser Electronics

www.mouser.com

1-800-346-6873